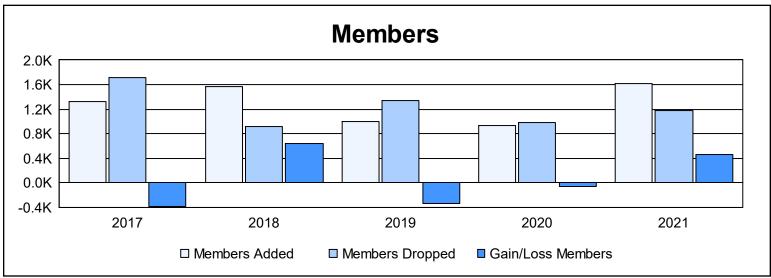

District 324 M As of June 2021 Cumulative

| Year      | New<br>Clubs | Dropped<br>Clubs | Gain/<br>Loss<br>Clubs | New<br>Members | Charter<br>Members | Reinstate<br>Members | Transfer<br>Members | Total<br>Member<br>Added | Total<br>Members<br>Dropped | Gain/<br>Loss<br>Members |
|-----------|--------------|------------------|------------------------|----------------|--------------------|----------------------|---------------------|--------------------------|-----------------------------|--------------------------|
| 2016-2017 | 9            | 1                | 8                      | 1,041          | 227                | 30                   | 26                  | 1,324                    | 1,713                       | -389                     |
| 2017-2018 | 12           | 0                | 12                     | 1,180          | 318                | 39                   | 24                  | 1,561                    | 919                         | 642                      |
| 2018-2019 | 8            | 0                | 8                      | 724            | 233                | 24                   | 19                  | 1,000                    | 1,341                       | -341                     |
| 2019-2020 | 6            | 0                | 6                      | 623            | 219                | 63                   | 20                  | 925                      | 989                         | -64                      |
| 2020-2021 | 13           | 0                | 13                     | 1,168          | 396                | 35                   | 25                  | 1,624                    | 1,169                       | 455                      |
| Average   | 10           | 0                | 9                      | 947            | 279                | 38                   | 23                  | 1,287                    | 1,226                       | 61                       |