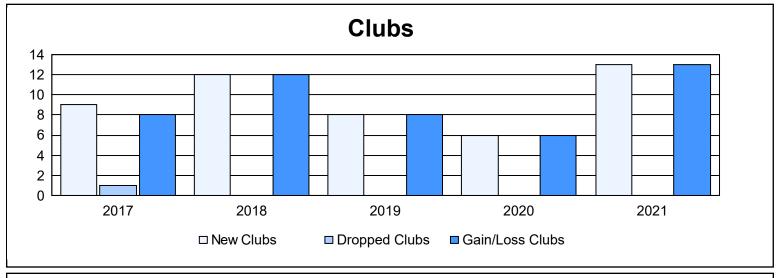

District 324 M As of June 2021 Cumulative

| Year      | New<br>Clubs | Dropped<br>Clubs | Gain/<br>Loss<br>Clubs | New<br>Members | Charter<br>Members | Reinstate<br>Members | Transfer<br>Members | Total<br>Member<br>Added | Total<br>Members<br>Dropped | Gain/<br>Loss<br>Members |
|-----------|--------------|------------------|------------------------|----------------|--------------------|----------------------|---------------------|--------------------------|-----------------------------|--------------------------|
| 2016-2017 | 9            | 1                | 8                      | 1,041          | 227                | 30                   | 26                  | 1,324                    | 1,713                       | -389                     |
| 2017-2018 | 12           | 0                | 12                     | 1,180          | 318                | 39                   | 24                  | 1,561                    | 919                         | 642                      |
| 2018-2019 | 8            | 0                | 8                      | 724            | 233                | 24                   | 19                  | 1,000                    | 1,341                       | -341                     |
| 2019-2020 | 6            | 0                | 6                      | 623            | 219                | 63                   | 20                  | 925                      | 989                         | -64                      |
| 2020-2021 | 13           | 0                | 13                     | 1,168          | 396                | 35                   | 25                  | 1,624                    | 1,169                       | 455                      |
| Average   | 10           | 0                | 9                      | 947            | 279                | 38                   | 23                  | 1,287                    | 1,226                       | 61                       |